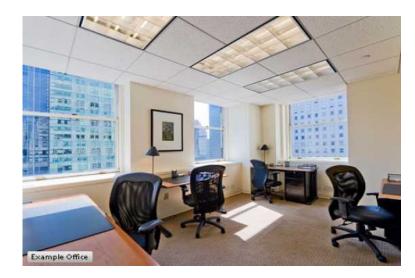

UP-MARKET OFFICES FULLY FURNISHED TO LET IN SANDTON DRIVE (5000 R)

Location **Gauteng, Johannesburg** https://www.freeadsz.co.za/x-134086-z

Workspace inclusive of furniture, all utilities, rates and taxes, staff: reception and admin, facilities management and insurance. The net rental is dependent on size, type and configuration of offices. Total operational cost range from R5, 000.00 to R9, 000.00 per person monthly.

Added benefits:

- 1. Customer Service and Admin Support
- 2. Business Meeting Rooms
- 3. Professionally Staffed Reception
- 4. Business Lounges and Day offices
- 5. Fully Equipped kitchen
- 6. Video Communications Suite
- 7. IT Support and Communications Room
- 8. Security and Housekeeping

Please take note of the following: • Fully equipped with everything you will need • Walk in and start work • Limited initial outlays • Flexible terms