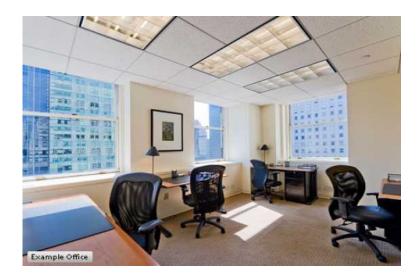

## UP-MARKET OFFICES FULLY FURNISHED TO LET IN ROSEBANK (5000 R)

Location **Gauteng, Johannesburg** https://www.freeadsz.co.za/x-134085-z

Workspace inclusive of furniture, all utilities, rates and taxes, staff: reception and admin, facilities management and insurance. The net rental is dependent on size, type and configuration of offices. Total operational cost range from R5, 000.00 to R9, 000.00 per person monthly.

Please take note of the following: • Fully equipped with everything you will need • Walk in and start work • Limited initial outlays • Flexible terms