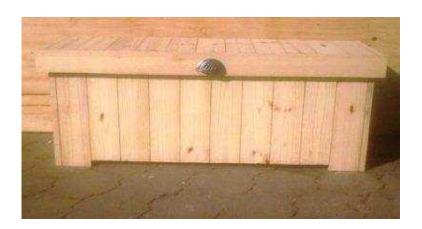

## Patio bench with storage Farmhouse series 1150 Raw (1990 R)

Location Gauteng, Johannesburg

https://www.freeadsz.co.za/x-133678-z

These benches are very solid and can be used on its own in the garden or is a good addition to your patio furniture. Handy to store all those extra cushions and swimming pool equipment. Its also handy in larger bedrooms, especially for the storage compartment. I can tweak it a bit and then it can be used as a Kist, Toy box or Toolbox. Price is per one box.

**DIMENSIONS** 

Length: 1150mm

Width: 450mm

Height: 450mm

Also available in customized sizes as well as in various stains and white wash techniques. Contact Johann for.