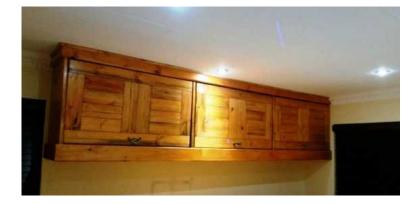

## **Cupboard Farmhouse series 3250 wall mounted Stained (14200 R)**

Location Gauteng, Johannesburg https://www.freeadsz.co.za/x-133674-z

This stunning piece is ideal for "Rustic" Kitchens but will fit in nicely as an add-on to existing cupboards or for those open spaces in the Kitchen. Lots of storage with 3 doors and shelving! Can also be used in a Laundry or Study. Very eye catching and appealing. Can be ordered with different doors.

DIMENSIONS Height: 800mm Width: 450mm Length: 3250mm

Also available Raw or in different or customized sizes as well as various other stains and white wash techniques. Contact Johann for.