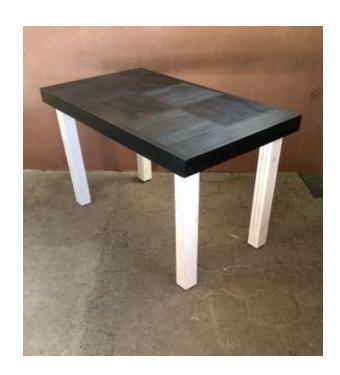

## Study desk Farmhouse series 1300 Two tone (1990 R)

Location Gauteng, Johannesburg

https://www.freeadsz.co.za/x-133671-z

## **Dimensions**

Length: 1300mm Width: 730mm Height: 770mm

Also available in customized sizes as well Raw or in various stains and other painting techniques. Call Johann for

| Study desk Farmhouse series                  |
|----------------------------------------------|
| vww.freeadsz.co.za/x-                        |
| Study desk Farmhouse series<br>1300 Two tone |
| https://www.freeadsz.co.za/x-1336<br>71-z    |
| Study desk Farmhouse series<br>1300 Two tone |
| https://www.freeadsz.co.za/x-1336<br>71-z    |
| Study desk Farmhouse series<br>1300 Two tone |
| https://www.freeadsz.co.za/x-1336<br>71-z    |
| Study desk Farmhouse series<br>1300 Two tone |
| https://www.freeadsz.co.za/x-1336<br>71-z    |
| Study desk Farmhouse series<br>1300 Two tone |
| https://www.freeadsz.co.za/x-1336<br>71-z    |
| Study desk Farmhouse series<br>1300 Two tone |
| https://www.freeadsz.co.za/x-1336<br>71-z    |
| Study desk Farmhouse series<br>1300 Two tone |
| https://www.freeadsz.co.za/x-1336<br>71-z    |
| Study desk Farmhouse series<br>1300 Two tone |
| https://www.freeadsz.co.za/x-1336<br>71-z    |
| Study desk Farmhouse series<br>1300 Two tone |
| https://www.freeadsz.co.za/x-1336<br>71-z    |