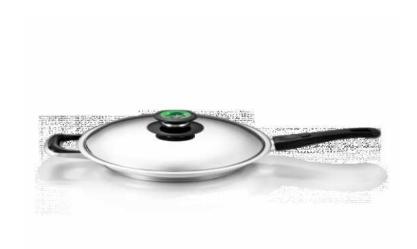

## Chef039s Pan 28cm (2lt) AMC Classic (2780 R)

Location Gauteng, Pretoria

https://www.freeadsz.co.za/x-133486-z

!! Brand New Still in Original Packaging!!

**DESCRIPTION** 

An absolute must for every kitchen! The rounded sides, dome-shaped lid and removable handle gives this pan a unique appearance. It is the ideal unit for pan frying ingredients like vegetables, sausages, patties and meatballs. Also great for frying eggs or full english breakfasts, pancakes and rooties as the rounded sides make lifting and turning the food so much easier.

Detachable handle

Lifetime guarantee on cookware

2 year guarantee on handle & Visiotherm

Rounded sides for easy flipping and frying

## PRODUCT FEATURES

Diameter 28cm

Capacity Under 3L

Height Low

Classic/Gourmet Classic

Colour Range No Colour

Classification Frying Pan

Contains Electrified Non-Electrified