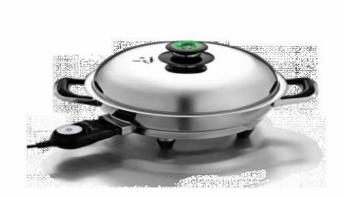

## Electric Fry Pan amp Lid 30cm (3.5lt) AMC Classic (7568 R)

Location Gauteng, Pretoria https://www.freeadsz.co.za/x-133479-z

## III BRAND NEW III NEVER BEEN USED III STILL IN ORIGINAL PACKAGING III DESCRIPTION

The 30 cm Electric Frying Pan is one of our most popular units due to its versatility! Use it to roast, bake, steam, braise, stew, poach, sauté or fry food. It's also a convenient unit for transporting food inside and reheating at your destination, due to it's electric functionality.

Also a perfect unit for when the stove top is full and you need more space for cooking in the kitchen. Perfect for roasts, one dish meals, and casseroles. The larger base makes it easier to sauté large quantities of food while still maintaining the heat. Think pilafs, stir-frys and paellas. Added to this, AMC's electrified cookware also uses less electricity than conventional cookware – ensuring you'll save costs in the kitchen.

Electrified unit

Domed lid

Lifetime guarantee on cookware

2 year guarantee on handles,

Visiotherm, Element & Probe

All parts of AMC Electrified cookware

are replaceable.Saves on electricity costs

PRODUCT FEATURES

Diameter 30cm