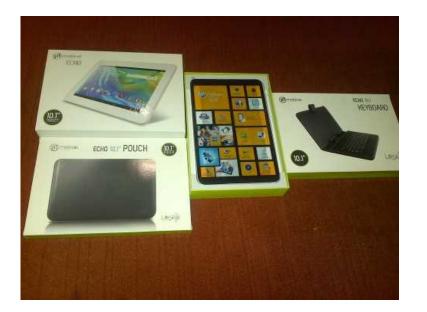

## **FREE** Mos Z:22 Mobicel 10.1quot tabletphone with all accessories (1000 R)

Location Gauteng, Pretoria https://www.freeadsz.co.za/x-133235-z

This tablet can make and receive calls, whatsapp, facebook, twitter and anything else, 2 x simcard slots, 1 x memory card slot, comes with keyboard and pouch, call or whatsapp