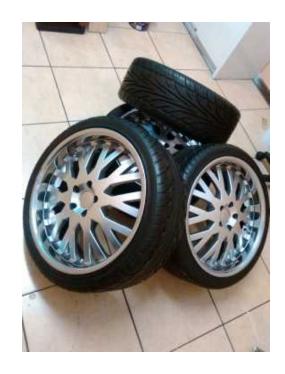

## 2453520 Tyres amp 5X114 by 20quot Magwheels (6000 R)

Location **Gauteng, Pretoria** https://www.freeadsz.co.za/x-133206-z

Hi I have the 5X114 20"inch Rims in an immaculate conditions which can be sold separately R7000.00 and the tires' also separately for R6000.00 please no chancers, funny comments, please call me's and lastly no payment arrangements only cash on collection. The full information on this Rims is as follow Jtx20ET40 (5x114.3) and if your car is within this information given here it will fit and if you have some other car please check it yourself it they wheel fit your car don't ask me is your car not mine. The following cars are 5x114 Ford