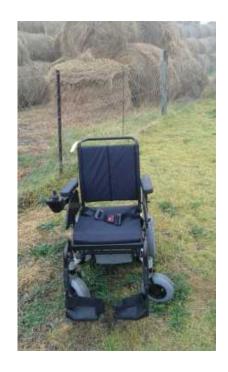

## Invacare Power Stream electric wheelchair (45000 R)

Location Gauteng, Johannesburg

https://www.freeadsz.co.za/x-132825-z

Brand new imported from USA "Invacare Stream Power― electric wheelchair

Not even 1 month old and still under guarantee

Never been used as our father passed away before we could surprise him with his new wheelchair, as we live on a farm

Still raped partially in plastic

Extreme all terrain heave duty indoor & outdoors

Low speed and high speed +/- 15km p/hour, very fast

Hooter

Seatbelt

Back angle and seat angle adjustable

14 inch pneumatic rear tires with studded profile

Long life heavy duty batteries

Approximate distance can go up to 25km's

High activity level

Also inclusive is Invacare extreme cushion

Paid R60 000 cash willing to highly negotiate R45 000

Once payment reflects into our SA bank account and is cleared, we will arrange delivery within South Africa or if need to be couriered we will arrange with you