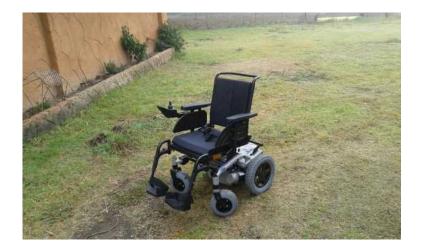

## Invacare Stream Power electric wheelchair (45000 R)

24-z

Location Gauteng, Johannesburg https://www.freeadsz.co.za/x-132824-z

Brand new imported from USA "Invacare Stream Power― electric wheelchair Not even 1 month old and still under guarantee

Never been used as our father passed away before we could surprise him with his new wheelchair, as we live on a farm

Still raped partially in plastic

- Extreme all terrain heave duty indoor & outdoors
- Low speed and high speed +/- 15km p/hour, very fast

Hooter

Seatbelt

- Back angle and seat angle adjustable
- 14 inch pneumatic rear tires with studded profile
- Long life heavy duty batteries
- Approximate distance can go up to 25km's
- High activity level
- Also inclusive is Invacare extreme cushion