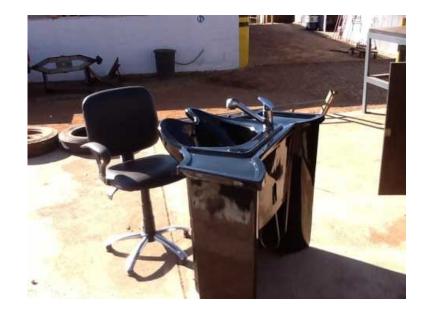

## salon wash basin and chair (1850 R)

Location **Gauteng, Johannesburg** https://www.freeadsz.co.za/x-132806-z

stand alone salon basin and chair in good working

|    | salon wash basin and chair                |
|----|-------------------------------------------|
|    | https://www.freeadsz.co.za/x-1328<br>06-z |
|    | salon wash basin and chair                |
|    | https://www.freeadsz.co.za/x-1328<br>06-z |
|    | salon wash basin and chair                |
|    | https://www.freeadsz.co.za/x-1328<br>06-z |
|    | salon wash basin and chair                |
|    | https://www.freeadsz.co.za/x-1328<br>06-z |
|    | salon wash basin and chair                |
|    | https://www.freeadsz.co.za/x-1328<br>06-z |
| 温暖 | salon wash basin and chair                |
|    | https://www.freeadsz.co.za/x-1328<br>06-z |
|    | salon wash basin and chair                |
|    | https://www.freeadsz.co.za/x-1328<br>06-z |
|    | salon wash basin and chair                |
|    | https://www.freeadsz.co.za/x-1328<br>06-z |
|    | salon wash basin and chair                |
|    | https://www.freeadsz.co.za/x-1328<br>06-z |
|    | salon wash basin and chair                |
|    | https://www.freeadsz.co.za/x-1328<br>06-z |