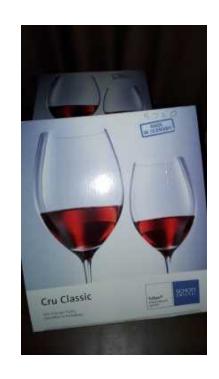

## 2Cru Classic extra large red wine glasses (720 R)

Location Gauteng, Johannesburg https://www.freeadsz.co.za/x-132690-z

The glasses were made by Schott Zweisel in Germany. A boxed set never used. Really beautiful. 2 sets are available and individually.