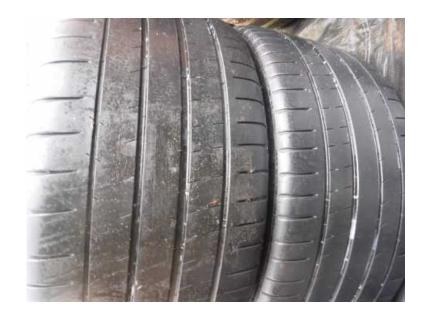

## 2xMichelin PilotSuperSport tyres 2853520,Close to 80 percent tread (3000 R)

Gauteng, Pretoria Location https://www.freeadsz.co.za/x-132523-z

2xMichelin PilotSuperSport tyres 285/35/20,Close to 80 percent!!