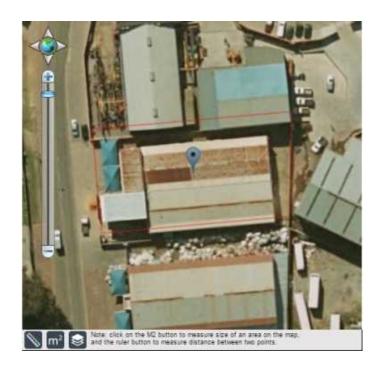

## Industrial Property for Sale Apex (4950000 R)

Location Gauteng, Johannesburg https://www.freeadsz.co.za/x-132487-z

This newly renovated factory in Apex is for sale.

The factory covers a total of 1674 square meters.

870 square meters are factory floor and

320 square meters are office space.

A one ton crane is also available in the factory.

The factory offers three phase 150 amp electricity and are easily accessed through roller doors. This factory is double volume.

The premises also offers ample office space with a reception area, eight offices, and two board rooms.

The premises also has adequate ablution facilities and two kitchens.

Located in the industrial hub of Benoni and Brakpan this factory is easily accessible and very close to major routes to Johannesburg, Pretoria, the Vaal Triangle and Mpumalanga. It is also very close to various train stations and OR Tambo International Airport. This property is a definite must see.