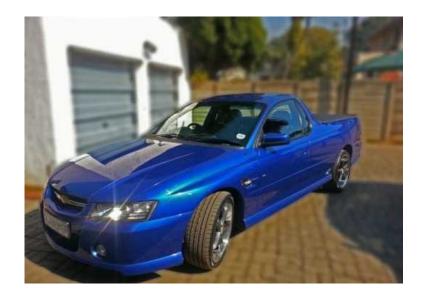

## Chevrolet 2005 Lumina SS UTE 5.7 (30000 R)

Location Gauteng, Pretoria https://www.freeadsz.co.za/x-132295-z

2005 Chevrolet 2005 Lumina SS UTE 5.7

Selling my beautiful Royal blue 2005 Chevrolet to fund other investments. Was used by me only as a weekend drive, parked under covers in a garage the rest of the time. Tires are basically brand new and comes with 2 new spare tires. Never been in an accident and has no dents. Sad to see it.