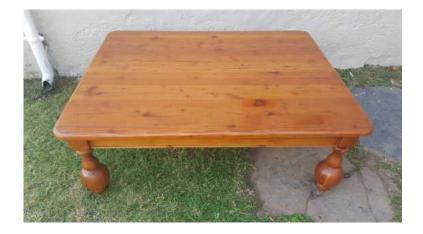

## Massive Oregon Pine Coffee Table (1200 R)

Location Gauteng, Johannesburg https://www.freeadsz.co.za/x-131964-z

Massive solid Oregon Pine coffee table with unique ball styled legs. Gorgeous and in very good condition. Stunning grain. Good quality and a good price. Size: 1.3m long x 1m wide x 46cm