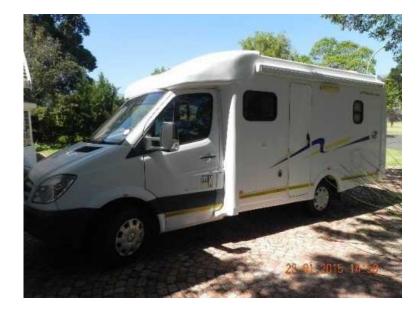

## Mercedes-Benz Discoverer Motorhome (42000 R)

Location Gauteng, Pretoria

https://www.freeadsz.co.za/x-131885-z

2008 Mercedes-Benz Discoverer Deluxe Motorhome 315CDI Manual.

2 berth, in excellent condition, done 136,000km.