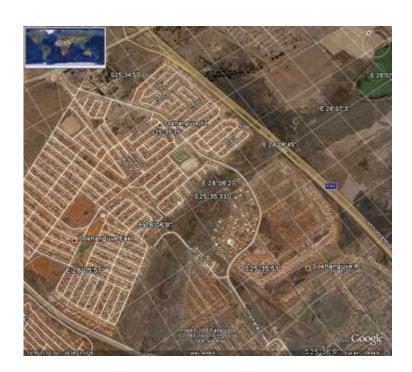

## Two bedroom house in soshanguve Xx-b2 for R2800 including electricity and water (2)

Gauteng, Soshanguve Location https://www.freeadsz.co.za/x-131770-z

House is a 2minutes walk away from a new primary school, 1km away from Thorntree plaza, 2kms away from Soshanguve Crossing and alongside R80 highway. Please phone owner 0624673243/0123108673 or agent 0765881660. Please note agent fees payable if you go via agent contract, terms and conditions apply. Urgent rental. As you see on.