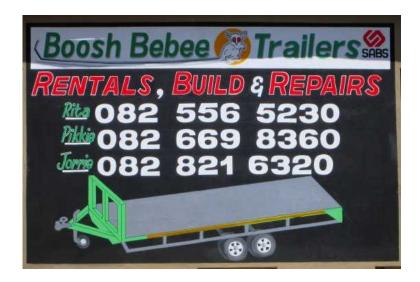

## M.1. PRETORIA NORTH TRAILER RENTALS (200 R)

Location Gauteng, Moot https://www.freeadsz.co.za/x-131508-z

Welcome to Boosh Bebee Trailers - Trailer Hire.

Renting a trailer shouldn't be a hassle and it should be a worry free experience. That is exactly what we at Boosh Bebee Trailers stand for. Quality workmanship makes our trailers one of the strongest and reliable in the market. We also check and service our trailers regularly to ensure that you always get peace of mind when renting one of our trailers.

We have trailers from R200 a day.

We are currently in Pretoria North on the corner of President Steyn and Jack Hindon 387, and in Silverton on Pretoria Road 374.

To rent a trailer in Pretoria North call Rita - 082 556 5230. To rent a trailer in Silverton call Dawn - 012 804 3557 / 076 347 0020 or Gerry - 083 291 0564.