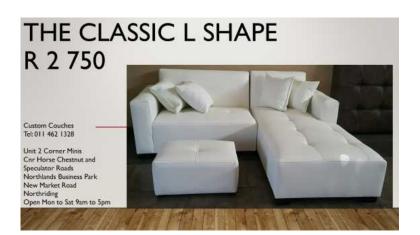

## Classic L Shape R2750 Straight from our Factory (2750 R)

Location **Gauteng, Johannesburg** https://www.freeadsz.co.za/x-131469-z

Classic L Shape R2 750

Size: 1.95m x 1.7

Comes with 4 cushions and an ottoman

Available immediately, same day delivery

(Delivery R350 depending where you stay or collect from factory)

Contact Custom Couches on 011 462 1328 or Marco on 074 196 4542 or Bradley on 0724729950

Colours: Red, White, Black, Grey, Brown,