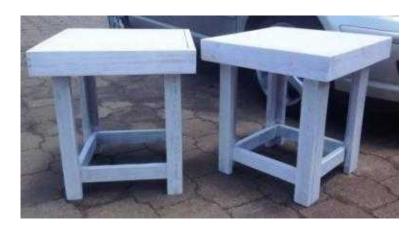

## Coffee table Cseries 700 sq with open compartment (1100 R)

Location **Gauteng, Johannesburg** https://www.freeadsz.co.za/x-131453-z

Well designed affordable Coffee table to take care of all the unattractive items we find in a lounge. We all have storage problems, especially in our lounges. Newspapers, mail, remotes, keys etc. This unique Centre piece Coffee table will take care of all of that with its open compartment.

This piece can also double up as a beautiful night stand.

**DIMENSIONS** 

Square: 700mm Height: 500mm

Also available in customized sizes as well as White wash and various stains. Contact Johann for.