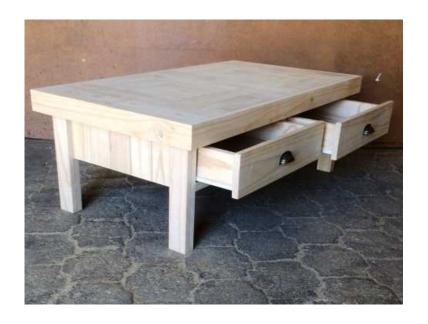

## Coffee table Farmhouse series 1400 with 2 drawers Raw (2500 R)

Gauteng, Johannesburg Location

https://www.freeadsz.co.za/x-131451-z

Beautiful designed and eye catching Coffee table with 2 drawers. Ample storage for mail, remotes, keys and those Dvd's lying around. Everything can now be stored out of sight but still easy to access. This unique Centre piece Coffee table concept with its brass shell-cup handles is a must for the bigger lounges or living rooms.

## **DIMENSIONS**

Length: 1400mm Width: 750mm Height: 480mm

Also available in customized sizes as well as various stains and White wash techniques. Contact Johann for.

series drawers

1400 Farmhouse

https://www.freeadsz.co.za/x-1314 51-z series 1400 Farmhouse drawers