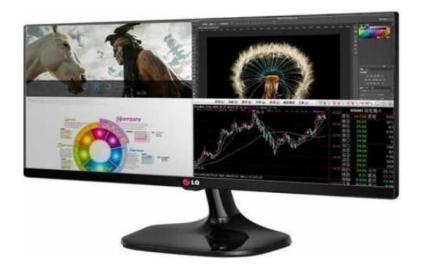

## LG 25UM58-P 25 inch Ultra-Wide IPS LED Monitor (2953 R)

Location **Gauteng, Centurion** https://www.freeadsz.co.za/x-131273-z

25UM58-P.BFB

For more information and to place orders, visit technowave.co.za

LG 25UM58-P 25 inch Ultra-Wide IPS LED Monitor, 21:9 HD Format, 2560 x 1080, 5ms Response Time GTG, 1,000,000:1 Mega Contrast Ratio, 250cd/m <sup>2</sup> Brightness, 2 X HDMI - Black, Retail Box , 2 year warrantv

**Product Overview** 

The LG 25UM58-P 25" Ultra Wide IPS Monitor with a 21:9 aspect ratio has the screen real estate to multitask with ease. With the built-in Screen Split 2.0 feature users can easily customize the screen using 14 different screen configurations, including picture-in-picture and picture-by-picture, to suit the needs of nearly any task. Configuring the characteristics of the display has also been greatly simplified thanks to intuitive on-screen controls including the ability to modify aspects such as brightness, picture mode presets, Screen Split 2.0, and much more.

Setup and configuration of the LG 25UM58-P monitor is simple as it comes equipped with two HDMI ports. Once configured, users benefit from an Ultra Wide 2560 x 1080 resolution accompanied by a 5 ms GTG response time, which helps to eliminate ghosting in video and games. This IPS display even supports 178 ° horizontal and vertical viewing angles allowing users to view the display from nearly any angle with little to no distortion.