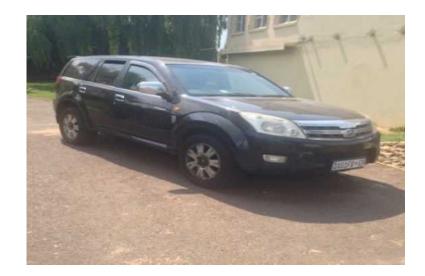

## **GWM** Hover 2009 2.4i (55000 R)

Location **Gauteng, Pretoria** https://www.freeadsz.co.za/x-130365-z

GWM Hover 2009 2.4i petrol 112000km Manuel, e/m, electric seats, a/c, p/s, front load cd player, tyres as new, black outside and black leather inside. Can be viewed in Pretoria and selling for only R55000 cash book value is around R90k,