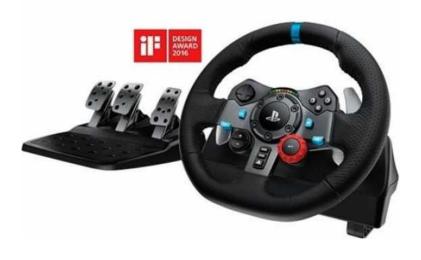

## Logitech G29 Driving Force Racing Wheel for PC (5417 R)

Location Gauteng, Centurion https://www.freeadsz.co.za/x-130189-z

941-000113

For more information and to place orders, visit technowave.co.za

Logitech G29 Driving Force Racing Wheel for PC , Sony Playstation 3 and 4 - Dual-Motor Force Feedback, 900-degree Lock-to-Lock Wheel Rotation , Solid steel ball bearings + Stainless steel paddle shifters and pedals, Helical gears with anti-backlash, Responsive floor pedal unit - USB Product Overview

The Logitech G29 Driving Force Racing Wheel for PS3 and PS4 brings you even closer to the action on the tarmac with Dual-Motor force feedback, helical gearing and easy-access game controls. All your controls are where you can reach them. The D-Pad, buttons and paddle shifters are incorporated into the racing wheel. LED indicator lights positioned just above the centre of the wheel tell you exactly when to up- or down-shift. You maintain maximum acceleration without taking your eyes off the track. A 24-point selection dial and the +/- buttons on the front of the wheel let you further fine-tune your driving preferences.

Feel your tyres on every turn and type of terrain, sense under- or over-steer drifting and more. Powerful dual-motor force feedback realistically simulates force effects so you can respond with precision. The Logitech G29 Driving Force Racing Wheel handles the stress of racing action and is built for long-lasting reliability. G29 has solid steel ball bearings in the wheel shaft and stainless steel paddle shifters and

Highlights

• Dual-motor force feedback with smooth helical gearing

• On-wheel controls

• RPM/Shift indicator LEDs

• Separate pedals unit

• High quality hand-stitched leather and steel components

• Anti-backlash hardware keeps wheels and pedal tight