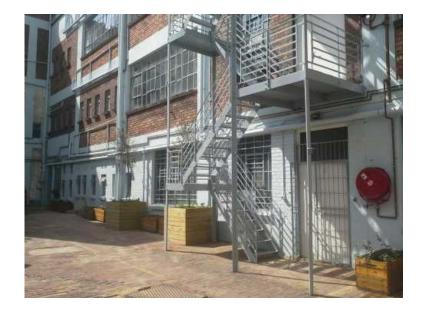

## 215 sq.m creative space Aeriel Empire Maboneng (15500 R)

Location Gauteng, Johannesburg https://www.freeadsz.co.za/x-130088-z

The buildings of Aerial Empire are an eclectic combination of styles as the spaces organically grew together over time. This represents the nature of the different and unique uses within the buildings. In the redevelopment this diversity has been maintained and is the source of inspiration. The buildings facade has become an extension of the artists canvas where murals have been commissioned to fill the courtyard which forms the central communal space.