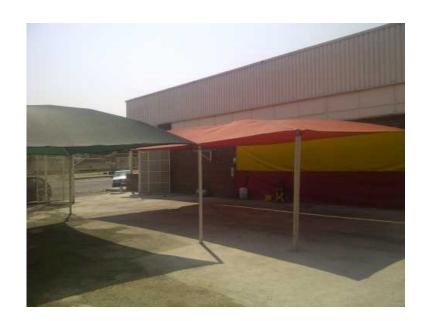

## Commercial Business Erf to Let Kempton Park for Car Wash, Trailer business (1500 R

Gauteng, Johannesburg Location https://www.freeadsz.co.za/x-130087-z

Car wash to Let in 14 Palm str, Kempton Park. Erf can also be used for trailer rental, parking area and other related purposes. It has prepaid electricity and prepaid water. Own toilet and washbasin. It is located next to shops and flat buildings. To view please visit the site at 14 Palm street, Kempton