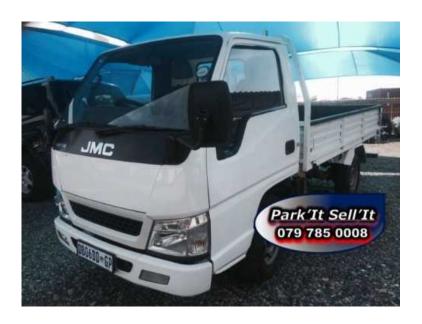

## 2014 JMC 2.8TD Carrying LDV. (98000 R)

Location **Gauteng, Pretoria** https://www.freeadsz.co.za/x-129577-z

2014 JMC 2.8TD Carrying LDV. 117 000kms. Turbo Diesel. 1.6 Ton. Isuzu engine. Highly economical. Fuel efficient. Drop sides. Power steering. New tyres. Back step. Tow bar. Spare wheel. No mechanical or electrical issues. Documentation in order. Licensed.

Contact Wynand Viljoen - Park'lt Sell'lt @ 079 785 0008. Based in Silverton, Pretoria, Gauteng. CASH!

| 迴擊         | 2014 JMC 2.8TD Carrying LDV.              |
|------------|-------------------------------------------|
|            | https://www.freeadsz.co.za/x-1295<br>77-z |
|            | 2014 JMC 2.8TD Carrying LDV.              |
|            | https://www.freeadsz.co.za/x-1295<br>77-z |
|            | 2014 JMC 2.8TD Carrying LDV.              |
|            | https://www.freeadsz.co.za/x-1295<br>77-z |
|            | 2014 JMC 2.8TD Carrying LDV.              |
|            | https://www.freeadsz.co.za/x-1295<br>77-z |
| <b>3</b> 1 | 2014 JMC 2.8TD Carrying LDV.              |
|            | https://www.freeadsz.co.za/x-1295<br>77-z |
|            | 2014 JMC 2.8TD Carrying LDV.              |
|            | https://www.freeadsz.co.za/x-1295<br>77-z |
|            | 2014 JMC 2.8TD Carrying LDV.              |
|            | https://www.freeadsz.co.za/x-1295<br>77-z |
|            | 2014 JMC 2.8TD Carrying LDV.              |
|            | https://www.freeadsz.co.za/x-1295<br>77-z |
|            | 2014 JMC 2.8TD Carrying LDV.              |
|            | https://www.freeadsz.co.za/x-1295<br>77-z |
|            | 2014 JMC 2.8TD Carrying LDV.              |
|            | https://www.freeadsz.co.za/x-1295<br>77-z |