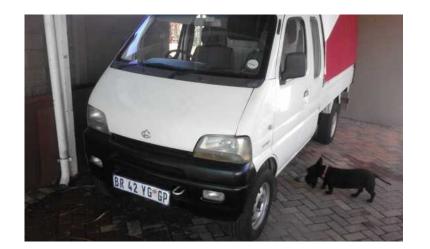

## chana 1.0 clubcab bakkie with canopy. NOT RUNNING. 65 000KMS (15000 R)

Gauteng, Pretoria Location https://www.freeadsz.co.za/x-12936-z

chana 1.0 clubcab bakkie with canopy. NOT RUNNING. ENGINE/ CYLINDERHEAD NEEDS ATTENTION! 65