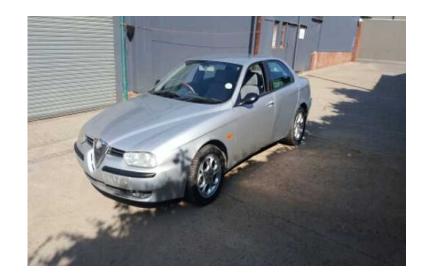

## alfa 156 2.0l twin spark (26500 R)

Location **Gauteng, Moot** https://www.freeadsz.co.za/x-129295-z

alfa romeo 156 2.0l twin spark 1998 model silver with towbar aircon power steering electric windows leather interior electric mirrors this car is in very good condition and the papers is in