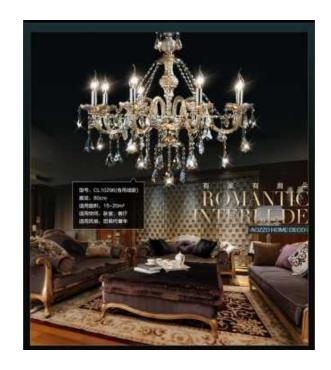

## SANDELEER (2400 R)

Location **Gauteng, Midrand** https://www.freeadsz.co.za/x-129232-z

WHAT WE HAVE ON SALE TODAY IS AN GLASS CHENDELIA ITS NICE PIECE FOR LIVING AREA OR BEDROOM AS YOU PLEASE VERY ELEGANT PEACE.. IT COMES IN 8 OR 6 ARMS LIGHTING WITH A LOT OF CRISTERL SO ITS A PIECE THAT YOU CAN PLACE ANYWHERE AND IT WILL STAND OUT DO NOT FORGET THERE IS DEFFERENT PRICE ON THE 6 AND 8 AND 10 ARM