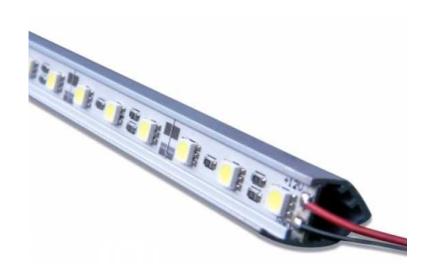

## led strip light (70 R)

Location Gauteng, Midrand https://www.freeadsz.co.za/x-129230-z

we have dis led strip light in elemienim kysieng purfekt for hous gerats or does plyses weher you kant but big fittings or globes kan work whit strat power lai 12v batries so wen the days wher you have loadseding dis is perfek for lihgt eny wher and will save you alot on lektresetie as jou kan joos an batry to koenekt iet