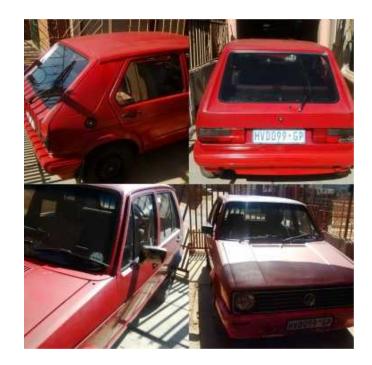

## golf 1 L shape (16000 R)

Location **Gauteng, Mamelodi** https://www.freeadsz.co.za/x-129152-z

red and with New engine, still

| 74.5             |          |          |       |                  |       |                  |          |                  |       |          |       |                  |          |                  |       |                  | 調源       |                  |          |
|------------------|----------|----------|-------|------------------|-------|------------------|----------|------------------|-------|----------|-------|------------------|----------|------------------|-------|------------------|----------|------------------|----------|
| https://<br>52-z | g        | https:// | 9     | https://<br>52-z | Q     | https://<br>52-z | g        | https://<br>52-z | Q     | https:// | Q     | https://<br>52-z | g        | https://<br>52-z | g     | https://<br>52-z | Q        | https://<br>52-z | (C       |
| /www.fr          | Jolf     | /www.fr  | Jolf  | /www.fr          | Jolf  | /www.fr          | Jolf     | /www.fr          | Jolf  | /www.fr  | Jolf  | /www.fr          | Jolf     | /www.fr          | jolf  | /www.fr          | jolf     | /www.fr          | golf     |
| eeadsz.          | <u> </u> | eeadsz.  |       | eeadsz.          | _     | eeadsz.          | <u> </u> | eeadsz.          | _     | eeadsz.  | _     | eeadsz.          | <u> </u> | eeadsz.          |       | eeadsz.          | <u> </u> | eeadsz.          | <b>→</b> |
| .co.za/>         | Г        | .co.za/  | Г     | .co.za/>         | Г     | co.za/           | _        | .co.za/>         |       | .co.za/> |       | .co.za/>         |          | .co.za/>         | Г     | .co.za/>         |          | co.za/           |          |
| :-1291           | shape    | (-1291   | shape | (-1291           | shape | ·-1291           | shape    | (-1291           | shape | (-1291   | shape | (-1291           | shape    | (-1291           | shape | (-1291           | shape    | :-1291           | shape    |