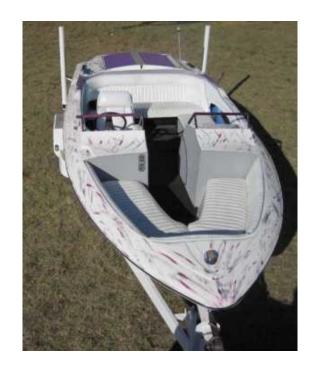

## sunbeam bow rider ,18 ft,266 hp inboard (55000 R)

Location Gauteng, Vereeniging https://www.freeadsz.co.za/x-129118-z

18 ft sunbeam bow rider 266 hp merccruizer z drive ,good gond,new trailer ,floatation done,papers in order,mags,led lights ,new carpets,,ets,good runner ,very strong,ideal for wake boarding,tubing ,sking