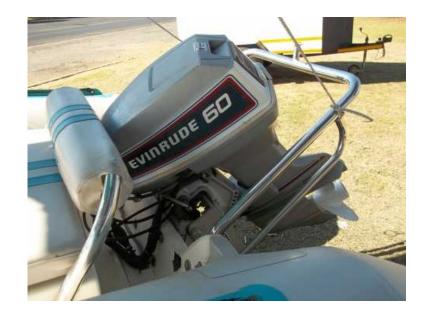

## Rubber Duck Boat, 60hp Evinrude motor,trailor (50000 R)

Gauteng, Midrand Location https://www.freeadsz.co.za/x-129105-z

Rubber Duck Boat Evinrude 60 hp Motor

| Rubber Duck Boar<br>Evinrude mot<br>https://www.freeadsz.co.z. | t, 60hp<br>or,trailor<br>a/x-1291 |
|----------------------------------------------------------------|-----------------------------------|
| Rubber Duck Boar<br>Evinrude mot                               | t, 60hp<br>or,trailor<br>a/x-1291 |
| Rubber Duck Boar<br>Evinrude mot                               | t, 60hp<br>or,trailor<br>a/x-1291 |
| Rubber Duck Boar<br>Evinrude mot<br>https://www.freeadsz.co.z. |                                   |
| Rubber Duck Boar<br>Evinrude mot<br>https://www.freeadsz.co.z. | t, 60hp<br>or,trailor<br>a/x-1291 |
| Rubber Duck Boar<br>Evinrude mot<br>https://www.freeadsz.co.zi | t, 60hp<br>or,trailor<br>a/x-1291 |
| Rubber Duck Boar<br>Evinrude mot<br>https://www.freeadsz.co.zi | t, 60hp<br>or,trailor<br>a/x-1291 |
| Rubber Duck Boar<br>Evinrude mot<br>https://www.freeadsz.co.zi | t, 60hp<br>or,trailor<br>a/x-1291 |
| Rubber Duck Boar<br>Evinrude mot<br>https://www.freeadsz.co.z. | t, 60hp<br>or,trailor<br>a/x-1291 |
| Rubber Duck Boar<br>Evinrude mot<br>https://www.freeadsz.co.z. | t, 60hp<br>or,trailor<br>a/x-1291 |