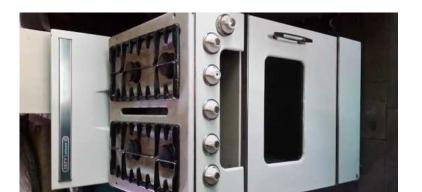

## 4 hob gas stove (2000 R)

Location **Gauteng, Vereeniging** https://www.freeadsz.co.za/x-128752-z

|                    |       |                    |       |                    |       |            | ※回 ※  |            |       |                    | 温料    |                    |       |            |       |            |       |                    | 迴擊擊   |
|--------------------|-------|--------------------|-------|--------------------|-------|------------|-------|------------|-------|--------------------|-------|--------------------|-------|------------|-------|------------|-------|--------------------|-------|
| https://ww<br>52-z | 4     | https://ww<br>52-z | 4     | https://ww<br>52-z | 4     | https://ww | 4     | https://ww | 4     | https://ww<br>52-z | 4     | https://ww<br>52-z | 4     | https://ww | 4     | https://ww | 4     | https://ww<br>52-z | 4     |
| vw.freeac          | hob   | w.freeac           | hob   | vw.freead          | hob   | w.freeac   | hob   | w.freead   | hob   | w.freeac           | hob   | w.freead           | hob   | w.freeac   | hob   | w.freead   | hob   | w.freeac           | hob   |
| dsz.co.za          | gas   | lsz.co.za          | gas   | lsz.co.za          | gas   | dsz.co.za  | gas   | dsz.co.za  | gas   | dsz.co.za          | gas   | lsz.co.za          | gas   | dsz.co.za  | gas   | lsz.co.za  | gas   | lsz.co.za          | gas   |
| /x-1287            | stove | /x-1287            | stove | /x-1287            | stove | /x-1287    | stove | /x-1287    | stove | /x-1287            | stove | /x-1287            | stove | /x-1287    | stove | /x-1287    | stove | /x-1287            | stove |