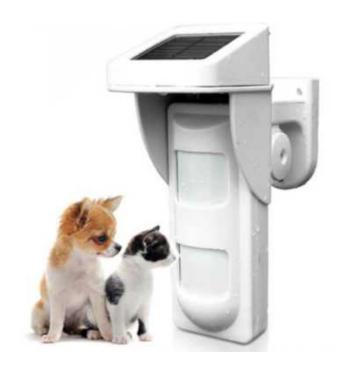

## Solar Powered Wireless Dual PIR Optics Outdoor Dig (1100 R)

Location **Gauteng, Vereeniging** https://www.freeadsz.co.za/x-12851-z

Solar Powered Wireless Outdoor Waterproof Dual PIR Motion detector

The detector can operate in outdoor severe environment for long terms.

Solar powered and wireless, wirings not required and easy installation

Anti direct or reflective sunshine

## Features:

Power Supply Solar Power / Battery
Battery Type 3\*1.2V AAA Ni-MH Chargeable battery
DC Power Input DC9-16V 200mA
Warm up period 40s
Wireless frequency 433MHz
Wireless transmission range 100-200 meters(Open area)
Coding chip and Resistance 2262/1.5-4.7MÃŽ ©
Detecting distance 12m\*12m
Detecting angle 110Ã, °
Alarm indicator Red LED
Low battery alarm 3.3V

Current Static: 200uA Alarm: 15mA
Sensitivity 8 grades adjustable
Detecting speed 0.2m/s to 3.5m/s
Installation height 1.5m-2.2m
Pet Immunity 25KG
Waterproof grade IP65
Operation Temp. ââ,¬â€œ10Ã, °C to +50Ã, °C
Humidity 5%--95% non-condensing
Dimension 250\*175