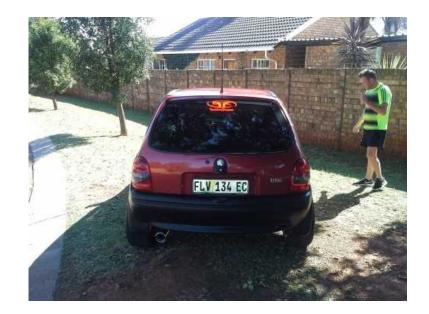

## opel corsa light 1.4 i (55000 R)

Location **Gauteng, Centurion** https://www.freeadsz.co.za/x-128485-z

Hi im selling my corsa 1.4 i light it has 180 000 km on clock its a 2006 model has a powerflow exhausted system with banana branch very light on fuel papers and rcw in order 55 o.n.c