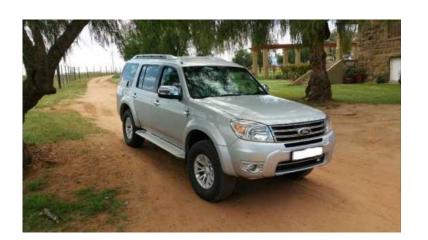

## Ford Everest SUV (38000 R)

Location https://www.freeadsz.co.za/x-127929-z

free 🌆 🛛 🖓

2013 Ford Everest SUV

7 seater suv. limited slip diff. It Has brand new tyres, excelent fuel consumption with an average of 11.5km/litre. Leather interior and in excelent condition. Full service.