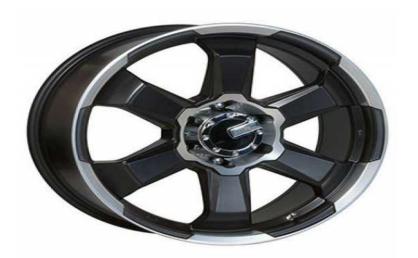

## Turn1 NEGEV 22 INCH 6 holes Mags (22000 R)

Location Gauteng, Moot

https://www.freeadsz.co.za/x-127855-z

Size 22 Studs: 6

Finish: Black Diamond Polished Lip

The Turn 1 Negev alloy wheel is tough, rugged and durable. This arresting off-road wheel has six robust spokes, an intricately detailed sunken hub with a raised center piece and a ridged outer lip going for it. Second hand. Very good condition. Very limited on the.