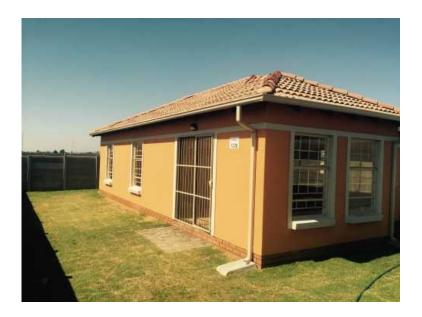

## Leopard Rock Lifestyle Village in Rosslyn, Pretoria North (590000 R)

Location Gauteng, Pretoria https://www.freeadsz.co.za/x-127462-z

LEOPARD ROCK TUSCAN VILLAGE in Rosslyn x 46, Pretoria from R515 000,00-R685 000,00

The Tuscan style houses will have the following included:

- 1. Solar Geyser
- 2. Double Zinc
- 3. 3 door kitchen unit
- 4. Main bedroom- 2 door cupboard
- 5. Ceramic floor tiles in the whole house
- 6. Seamless gutters
- 7. Glass shower pivot door
- 8. Burglar bars on opening windows
- 9. 4 plate stove
- 10. Tuscan roof with dry ridging
- 11. Surrounding pre-cast wall 1.8m on 3 sides of the stand.