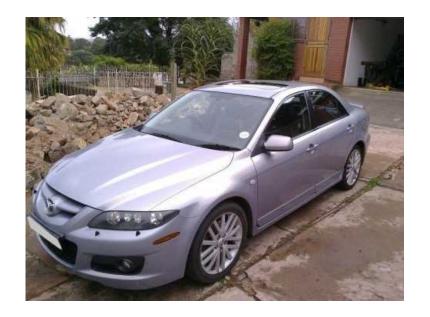

## Mazda 6 MPS (23500 R)

Location Gauteng, Pretoria

https://www.freeadsz.co.za/x-127304-z

Mazda 6 MPS 2008 2,3i 4WD

Colour: Grey Fuel type: Petrol Powerful Turbo

Full Service History Available

One owner, Female, Middle aged citizen with 30 years driving experience.

Options includes: ABS airbags, Aircon, Electric Windows & Sunroof, Central Locking, Electric Windows, Radio/MP3, Black Leather Seats, No Tow.

|               | 温泉    |               |       |               |       |               |       |               |       |               |       |               |       |               |       |               | 温馨    |               |       |
|---------------|-------|---------------|-------|---------------|-------|---------------|-------|---------------|-------|---------------|-------|---------------|-------|---------------|-------|---------------|-------|---------------|-------|
| https<br>04-z |       |
| ://www.freea  | Mazda |
| dsz.co.z      | 6     | dsz.co.z      | 0     | dsz.co.z      | 0     | dsz.co.z      | တ     | dsz.co.z      | 0     | dsz.co.z      | 0     | dsz.co.z      | თ     | dsz.co.z      | 0     | dsz.co.z      | o     | dsz.co.z      | o     |
| a/x-1273      | MPS   |