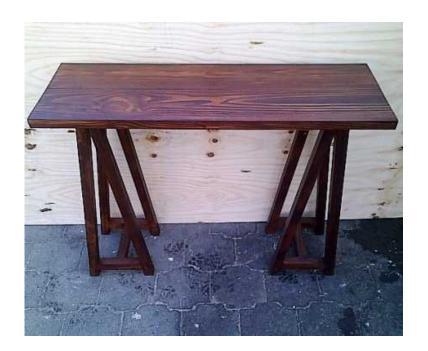

## Sofa table Chunky Cottage series 1300 with trestle legs Stained (1850 R)

Gauteng, Johannesburg Location https://www.freeadsz.co.za/x-127047-z

Very beautiful table that can also be ordered with a shelf. Can also be used as a server, dresser or display unit. Small enough to fit behind couches, in hallways, on all patios or in kitchens to double-up as a Food server.

**DIMENSIONS** Length: 1300mm Width: 400mm Height: 900mm

Also available in customized sizes as well as Raw or various other stains and painting techniques. Contact Johann for.

| s://v                         | ofa t<br>les 1<br>ined |
|-------------------------------|------------------------|
| s://www.freeadsz.co.za/x-1270 | table<br>1300<br>d     |
| eadsz                         | Chunky<br>with tre     |
| co.z                          | nky<br>tres            |
| a/x-1                         | <del>~</del>           |
| 270                           | tage<br>leg            |