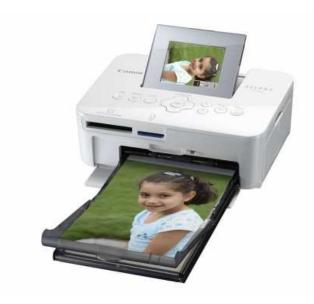

## Canon CP1000 Selphy Photo Printer (1299 R)

Location Gauteng, Pretoria

https://www.freeadsz.co.za/x-127011-z

**Brand New** 

Canon CP1000 Selphy Photo Printer

Get instant lab quality prints anytime, anyplace. A small, elegant and portable photo printer with a choice of four print finishes and Dual ID printing that's easy for anyone to use.

Stylish, ultra-compact photo printer for instant prints anywhere.

Enjoy great flexibility with direct printing from cameras, memory cards or USB sticks.

See the quality of dye sublimation for vibrant, durable lab-quality photos in less than one minute.

Choice of glossy or 3 semi-gloss print finishes without changing photo paper.

Enjoy peace of mind with defined, low cost per print. - Easy operation and viewing with large tilting LCD.

Extensive ID photo function with Dual ID printing, Face Frame Guide and a wide range of accepted sizes.