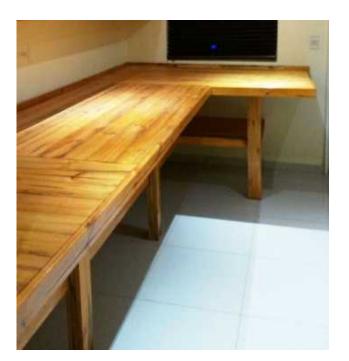

## **FREE MS Z:** Work bench Farmhouse series 3950 L-shape with shelf Stained (13800 R)

Gauteng, Johannesburg Location https://www.freeadsz.co.za/x-126772-z

This stunning piece is ideal for the "hobbyist" room. The top work-space is very wide and solid with lots of storage space on the shelving! The tops are mounted to pre-installed wall strips for added strength. The "thick legs are also for added strength and the back-stay protects wall from damage. Can also be used in a Garage or large Study. Very eye catching and appealing.

PRICE INCLUDES INSTALLATION AND DELIVERY (WITHIN RADIUS OF 50KM)

DIMENSIONS Height: 1050mm Width: 1100mm Length: 3960mm/1900mm

Also available Raw or in different or customized sizes as well as various other stains and white wash techniques. Contact Johann for.