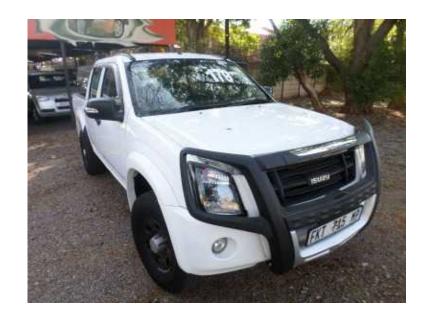

## isuzi kb250 Double cab 2011 with bullbar (179900 R)

Location **Gauteng, Moot** https://www.freeadsz.co.za/x-12677-z

Vehicles are in great condition. Great runner very light on fuel. A must see Contact Jeanine 0823556245 Bennie 0716201549 We are in Zambezi drive Pretoria. We are on the corner of Zambezi and Alex ave. Ask for JP's AUTO. Looking forward to your:)