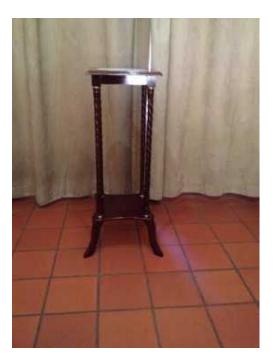

## Pot plant stand (100 R)

Location Gauteng, Pretoria https://www.freeadsz.co.za/x-12666-z

Classic pot plant stand in good

|                       |       | 1                     |       |                       |       | 1                     |       | 1                     |       |                       |       |                       |       | <del>,</del>          |       |                       |       |                       |       |
|-----------------------|-------|-----------------------|-------|-----------------------|-------|-----------------------|-------|-----------------------|-------|-----------------------|-------|-----------------------|-------|-----------------------|-------|-----------------------|-------|-----------------------|-------|
|                       |       |                       |       |                       |       |                       |       |                       |       |                       |       |                       |       |                       |       |                       |       |                       |       |
| https://www.fi<br>6-z | Pot   | https://www.fi<br>6-z | Pot   | https://www.fr<br>6-z | Pot   | https://www.fi<br>6-z | Pot   | https://www.fr<br>6-z | Pot   | https://www.fi<br>6-z | Pot   | https://www.fr<br>6-z | Pot   | https://www.fi<br>6-z | Pot   | https://www.fi<br>6-z | Pot   | https://www.fi<br>6-z | Pot   |
| reeadsz.co.za         | plant |
| ₃/x-1266              | stand | a/x-1266              | stand |