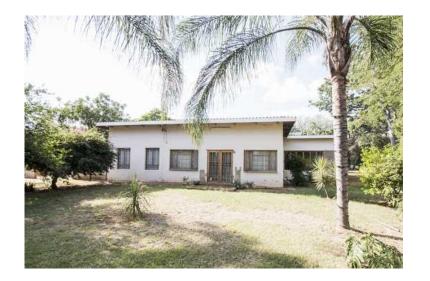

## 8,5Ha Farm North near Pta with 3 Bedr House and 2Bedr flat NOW at ONLY R955 000 (

Location **Gauteng, Pretoria** https://www.freeadsz.co.za/x-126649-z

8,5Ha Farm with 5 Bedroom, 2 Bathroom House or the house can be divided into 3 Bedrooms, 1 Bathroom with 2 Bedroom FLAT and 1 Bathroom. Outside is also a small 1 Bedroom FLAT with 1 bathroom. On the Eastern side of the house, there is a big stoep for gatherings with family. Unfortunately, the Kitchen Cupboards are NOT included. According to the owner, the borehole is good and is equipped with a submersible pump. (2 Boreholes but only 1 is equipped) Eskom 380 Volt is available. For fresh fruit, there are a few fruit trees like mango, avocado, lemon and oranges. Seller is in a hurry to sell. The land is arable and the gracing for cattle is good. Feel free to make us an OFFER! Come VIEW this Bargain QUICKLY!!! Phone!!!