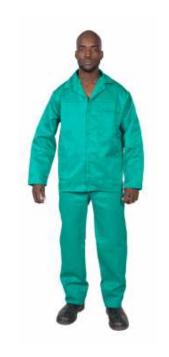

## Navy conti suit Overalls, Black conti suit Overalls, conti suit Overalls, Workwear (115

Location Gauteng, Johannesburg https://www.freeadsz.co.za/x-126617-z

Royal Blue 2 piece conti suit Overalls.

Royal Blue 2 piece conti suit overalls with Reflective Tape on arms and legs.

conti suit overalls: Navy conti suit Overalls, Black conti suit Overalls, conti suit Overalls, Khaki conti suit Overalls, Orange conti suit Overalls, Red conti suit Overalls, Emerald Green conti suit Overalls, Grey conti suit Overalls.